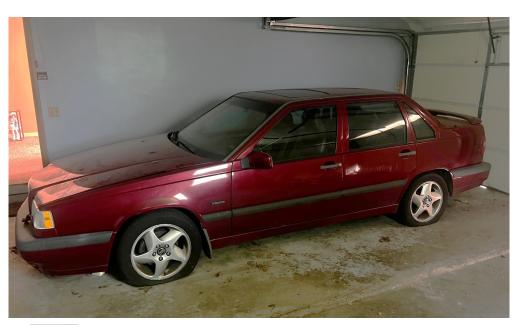

# 635 Manor Ave. NW, Canton, OH 44708

Directions: From Whipple and 7th head west to address or from Woodlawn and 7th head east to address. Watch for KIKO signs.

1997 Volvo With 147,000 Miles (Not Running Will Need Towed) - Modern Doll Collections – End Tables – Rogers Electric Organ – Sheet Music – Cabinets And Displays – End Tables – Stereo Turn Table – French Prov. Dressers – Misc. Hardwood Furniture – And More