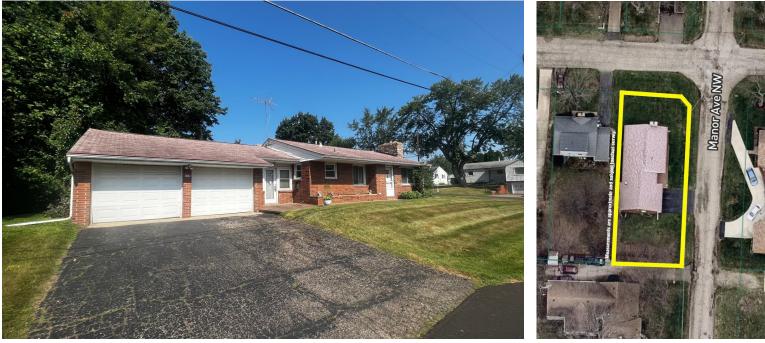

#### All sells to settle the estate on location: 635 Manor Ave. NW, Canton, OH 44708

Directions: From Whipple and 7th head west to address or from Woodlawn and 7th head east to address. Watch for KIKO signs.

**Property features:** Two-bedroom brick ranch home built in 1965 with 2-car attached garage. Kitchen, dining area, living room w/ fireplace, full bath, 2 bedrooms w/ wood floors, enclosed breezeway between house and garage. Property on slab. Forced air gas and A/C. Stark Co. parcel #4309870. Property on corner of 7th and Manor. Home ready for updates and sprucing.

**Note:** Home will be open for inspection on Monday August 21st from 11:30 AM to 12:30 PM and 1.5 hours prior to auction.

Information is believed to be accurate but not guaranteed. KIKO Auctioneers